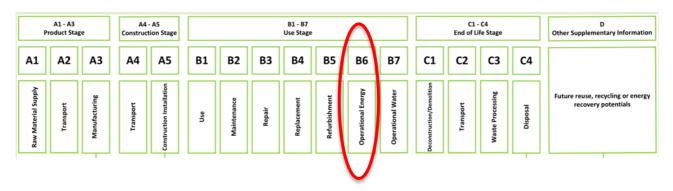

## CO2 calculator for electrical products

EPD-Norway is launching a CO2 calculator for electrical products in lighting, more specifically a GWP - Global Warming Potential Calculator for B6 - Operational Energy Use Stage.

The purpose of the B6 - GWP calculator is to calculate the CO2 emissions of one or more lighting products under a defined usage scenario. This is important and especially for electrical/technical products where energy consumption in the use phase is a significant factor.